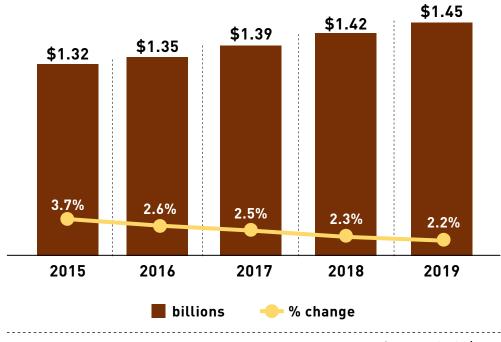

RIES





### AUSTRALIA Total Media Ad Spending

Year: 2015-2019



Source: By Industry



**AUSTRALIA** 



## CHINA Total Media Ad Spending





Source: By Industry

CHINA



#### **CHINESE TAIWAN**

## **Total Media Ad Spending**

Year: 2015-2019



Source: By Industry



**CHINESE TAIWAN** 



# HONG KONG Total Media Ad Spending

Year: 2015-2019



Source: By Industry



**HONG KONG** 



# INDIA Total Media Ad Spending

Year: 2015-2019



Source : By Industry



**INDIA** 



# INDONESIA Total Media Ad Spending



Source : By Industry



**INDONESIA** 



# JAPAN Total Media Ad Spending



Source: By Industry



**JAPAN** 



# MALAYSIA Total Media Ad Spending

Year: 2015-2019



Source: By Industry



MALAYSIA



#### **NEW ZEALAND**

## **Total Media Ad Spending**

Year: 2015-2019



Source: By Industry



NEW ZEALAND



### **PHILIPPINES**

## **Total Media Ad Spending**



Source : By Industry



**PHILIPPINES** 



# SINGAPORE

Total Media Ad Spending

Year: 2015-2019



Source: By Industry



**SINGAPORE** 



### **SOUTH KOREA**

### **Total Media Ad Spending**

Year: 2015-2019





Source : By Industry

**SOUTH KOREA** 



#### **THAILAND**

### **Total Media Ad Spending**

Year: 2015-2019





Source : By Industry

**THAILAND** 



# VIETNAM Total Media Ad Spending

Year: 2015-2019







**VIETNAM**