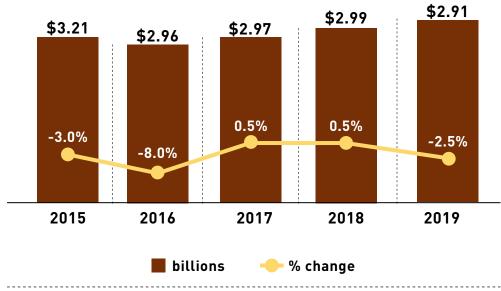

#### **CHINESE TAIWAN**

## **Total Media Ad Spending**

Year: 2015-2019

Source: By Industry

**CHINESE TAIWAN** 