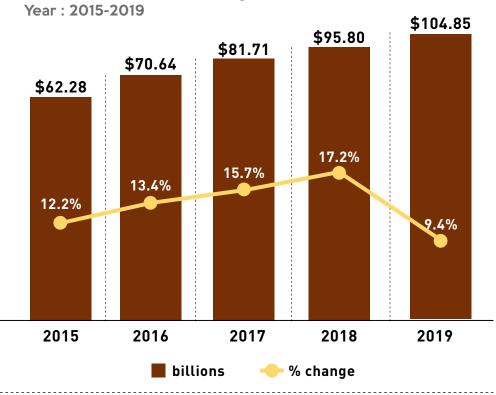

ADEX 2015 -2019 ASIAN COUNTRIES





### AUSTRALIA Total Media Ad Spending

Year: 2015-2019



Source: By Industry



**AUSTRALIA** 



## CHINA Total Media Ad Spending





Source: By Industry

CHINA



#### **CHINESE TAIWAN**

## **Total Media Ad Spending**

Year: 2015-2019



Source: By Industry



**CHINESE TAIWAN** 



# HONG KONG Total Media Ad Spending

Year: 2015-2019



Source: By Industry



**HONG KONG** 



# INDIA Total Media Ad Spending

Year: 2015-2019



Source : By Industry



**INDIA** 



# INDONESIA Total Media Ad Spending



Source : By Industry



**INDONESIA** 



# JAPAN Total Media Ad Spending



Source: By Industry



**JAPAN** 



# MALAYSIA Total Media Ad Spending

Year: 2015-2019



Source: By Industry



MALAYSIA



#### **NEW ZEALAND**

## **Total Media Ad Spending**

Year: 2015-2019



Source: By Industry



NEW ZEALAND



### **PHILIPPINES**

## **Total Media Ad Spending**



Source : By Industry



**PHILIPPINES** 



# SI