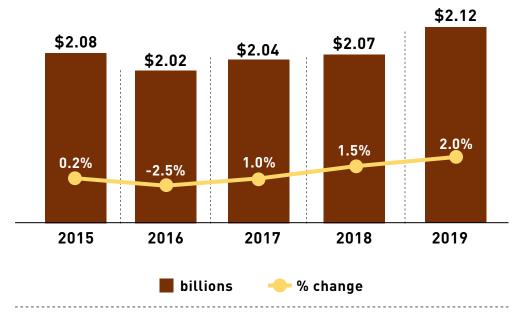

# MALAYSIA Total Media Ad Spending

Year: 2015-2019

Source: By Industry

MALAYSIA