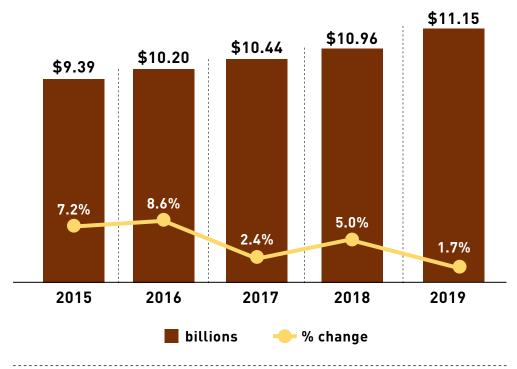

### AUSTRALIA Total Media Ad Spending

Year: 2015-2019

Source: By Industry

**AUSTRALIA** 