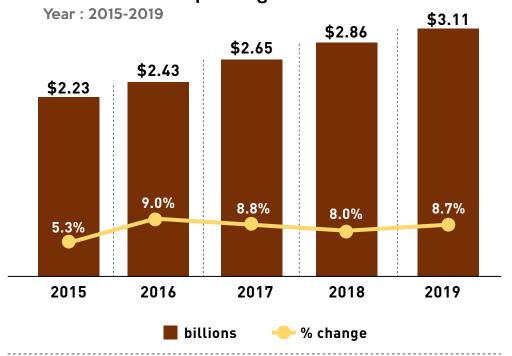

# INDIA Total Media Ad Spending

Year: 2015-2019

Source : By Industry

**INDIA** 