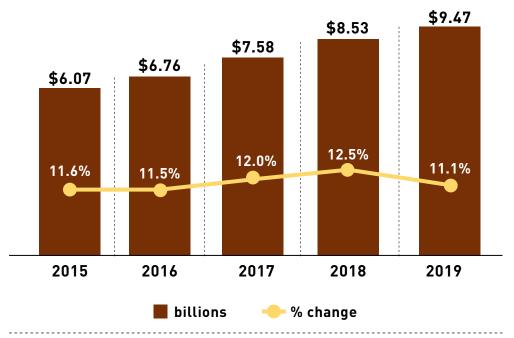

# HONG KONG Total Media Ad Spending

Year: 2015-2019

Source: By Industry

**HONG KONG** 