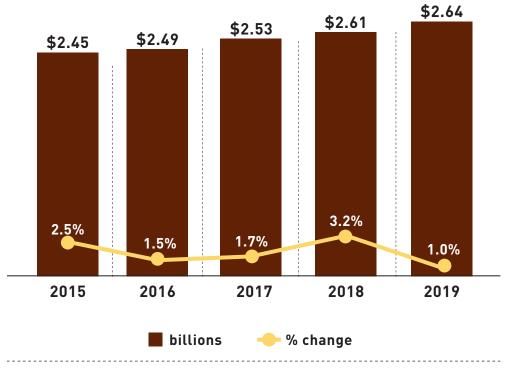

# MALAYSIA Total Media Ad Spending

Year: 2015-2019

Source: By Industry

MALAYSIA