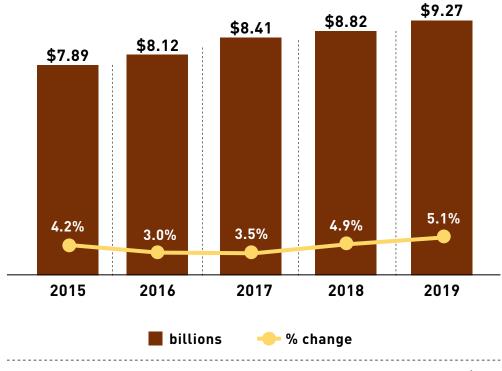

# INDIA Total Media Ad Spending

Year: 2015-2019

Source : By Industry

**INDIA** 