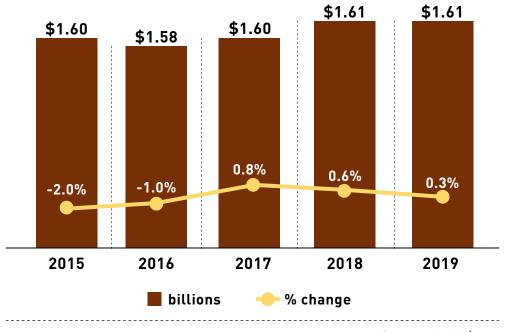

# HONG KONG Total Media Ad Spending

Year: 2015-2019

Source: By Industry

**HONG KONG** 