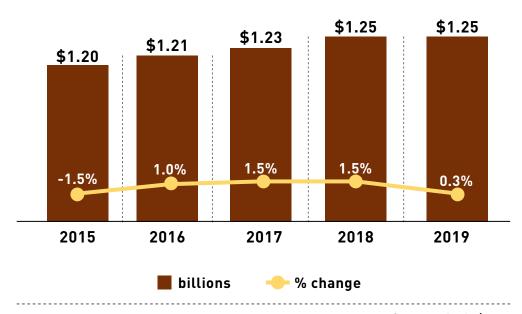

### AUSTRALIA Total Media Ad Spending

Year: 2015-2019

Source: By Industry

**AUSTRALIA** 