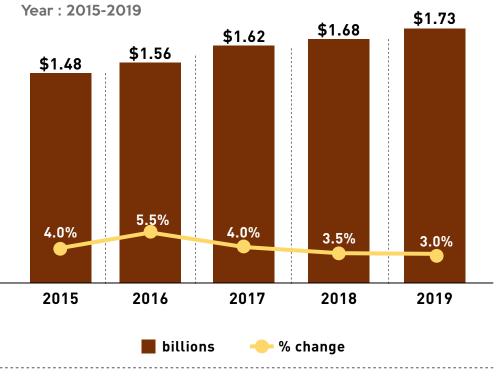

#### **CHINESE TAIWAN**

## **Total Media Ad Spending**

Year: 2015-2019

Source: By Industry

**CHINESE TAIWAN** 