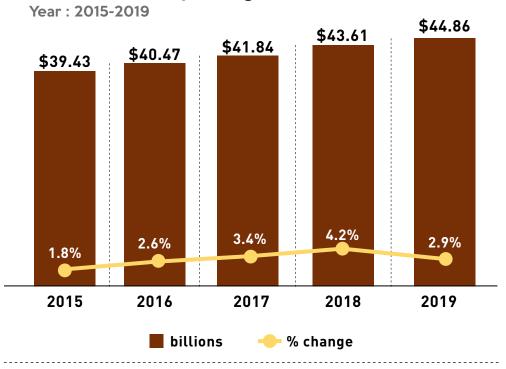

ADEX 2015 -2019 ASIAN COUNTRIES





### AUSTRALIA Total Media Ad Spending

Year: 2015-2019



Source: By Industry



**AUSTRALIA** 



## CHINA Total Media Ad Spending





Source: By Industry

CHINA



#### **CHINESE TAIWAN**

## **Total Media Ad Spending**

Year: 2015-2019



Source: By Industry



**CHINESE TAIWAN** 



# HONG KONG Total Media Ad Spending

Year: 2015-2019



Source: By Industry



**HONG KONG** 



# INDIA Total Media Ad Spending

Year: 2015-2019



Source : By Industry



**INDIA** 



# INDONESIA Total Media Ad Spending



Source : By Industry



**INDONESIA** 



# JAPAN Total Media Ad Spending



Source: By Industry



**JAPAN** 



# MALAYSIA Total Media Ad Spending

Year: 2015-2019



Source: By Industry



MALAYSIA



#### **NEW ZEALAND**

## **Total Media Ad Spending**

Year: 2015-2019



Source: By Industry



NEW ZEALAND



### **PHILIPPINES**

## **Total Media Ad Spending**



Source : By Industry



**PHILIPPINES** 



# SINGAPORE

Total Media Ad Spending

Year: 2015-2019



Source: By Industry



**SINGAPORE** 



### **SOUTH KOREA**

### **Total Media Ad Spending**

Year: 2015-2019





Source : By Industry

**SOUTH KOREA** 



#### **THAILAND**

### **Total Media Ad Spending**

Year: 2015-2019





Source : By Industry

**THAILAND** 



# VIETNAM Total Media Ad Spending

Year: 2015-2019







**VIETNAM**